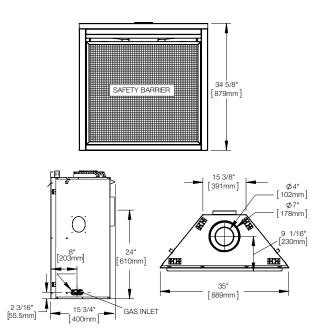

|                       | CB36                   |
|-----------------------|------------------------|
| BTU's (Input)         | 18,000                 |
| Venting               | Top or Rear<br>4" & 7" |
| Glass Type            | Tempered               |
| /iewing Area          |                        |
| leight                | 23 11/16"              |
| Vidth                 | 30 11/16"              |
| Mobile Home Certified | Yes                    |

\*Finishing flange depth (The finishing flange defines the perimeter of the fireplace opening). Framing or finishing materials must NEVER encroach inside the finishing flange.