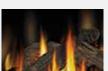

# Continental CB36 Direct Vent Gas Fireplace

Continental's CB36 adds ambiance to any room and is perfect for builders and homeowners alike. The shallow depth allows for versatile installations where space is at a premium and is also ideal for corner applications. The clean face design of the CB36 maximizes the viewing area so the realistic flames and hand painted log set can be enjoyed to their fullest.

### Features and Benefits

- 727 sq. in. viewing area
- Standard Safety Barrier
- Improved log set and glowing ember bed are the most realistic in the industry
- · Fronts and trim kits available
- · Optional Decorative Panels (top vent only)
- Optional MIRRO-FLAME™ Porcelain Reflective Radiant Panels
- · Optional contemporary decorative front or 3" trim kit
- Optional remote control
- Optional blower kit
- · Optional AMBIENT-GLOW metal fibers are designed to enhance the glowing embers on gas fires