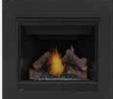

### Features and Benefits

- 727 sq. in. viewing area
- Standard Safety Barrier
- Improved log set and glowing ember bed are the most realistic in the industry
- · Fronts and trim kits available
- · Optional Decorative Panels (top vent only)
- Optional MIRRO-FLAME™ Porcelain Reflective Radiant Panels
- · Optional contemporary decorative front or 3" trim kit
- Optional remote control
- Optional blower kit
- · Optional AMBIENT-GLOW metal fibers are designed to enhance the glowing embers on gas fires

## Media and Trim Features options

3" Trim Kit

Clean Face Front

3" Premium Bevelled Trim

Westminster™ **Decorative Panels** 

Newport" Decorative Panels

Westminster Herringbone<sup>1</sup> **Decorative Panels** 