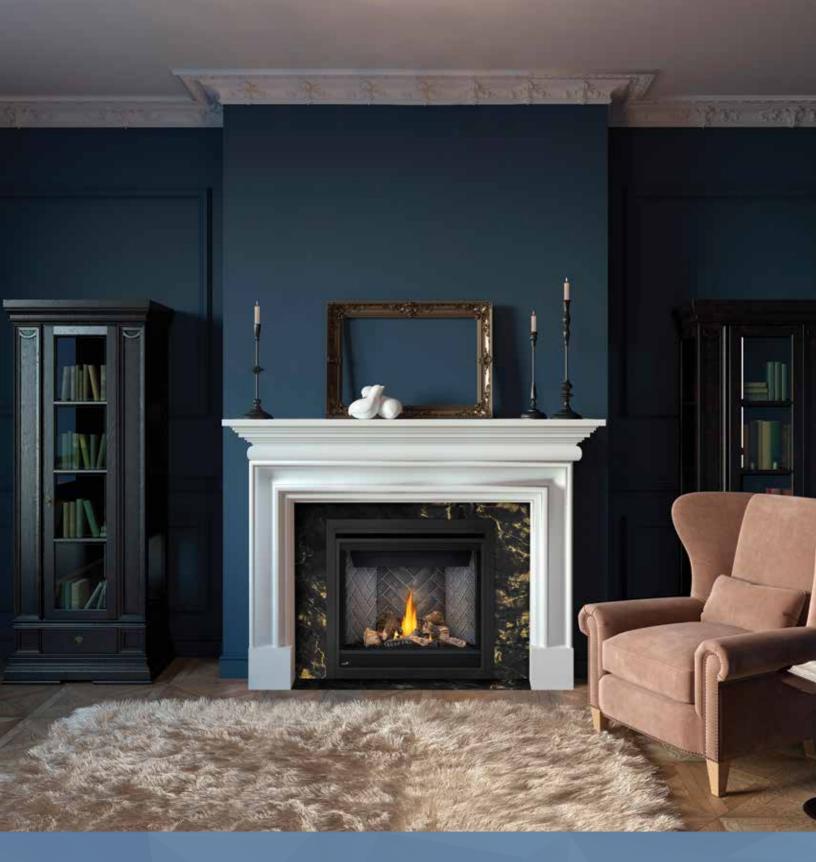

# Direct Vent Gas Fireplace

Shown with Westminster™ Herringbone Decorative Panel

# Continental CB36 Direct Vent Gas Fireplace

Continental's CB36 adds ambiance to any room and is perfect for builders and homeowners alike. The shallow depth allows for versatile installations where space is at a premium and is also ideal for corner applications. The clean face design of the CB36 maximizes the viewing area so the realistic flames and hand painted log set can be enjoyed to their fullest.