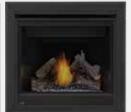

# Direct Vent Gas Fireplace

Shown with Westminster™ Herringbone Decorative Panel

# Continental CB36 Direct Vent Gas Fireplace

Continental's CB36 adds ambiance to any room and is perfect for builders and homeowners alike. The shallow depth allows for versatile installations where space is at a premium and is also ideal for corner applications. The clean face design of the CB36 maximizes the viewing area so the realistic flames and hand painted log set can be enjoyed to their fullest.