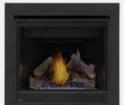

### Features and Benefits

- 727 sq. in. viewing area
- Standard Safety Barrier
- Improved log set and glowing ember bed are the most realistic in the industry
- · Fronts and trim kits available
- · Optional Decorative Panels (top vent only)
- Optional MIRRO-FLAME™ Porcelain Reflective Radiant Panels
- · Optional contemporary decorative front or 3" trim kit
- Optional remote control
- Optional blower kit
- · Optional AMBIENT-GLOW metal fibers are designed to enhance the glowing embers on gas fires

## Media and Trim Features options

3" Trim Kit

Clean Face Front

3" Premium Bevelled Trim

Westminster™ **Decorative Panels** 

Newport" Decorative Panels

Westminster Herringbone<sup>1</sup> **Decorative Panels** 